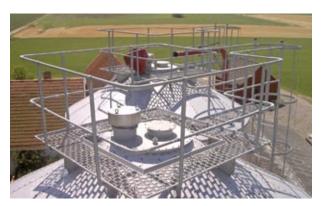

#### **Optional equipment**

Air inflow pipe, wide radius curve, cyclone filling and ventilation via the cyclone. Side ladder, roof ladder, roof platform with railing.

Auger box with manhole

Further information on Mafa's range of silos is available at www.mafa.se