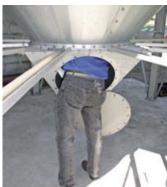

#### The XB-silo provides a large number of benefits:

- Aluzinc only produces half the heat insolation in the silo compared with galvanized sheet-metal
- Aluzinc has a service life that is 2 to 3 times longer than galvanized sheet-metal.
- Filling takes place gently via a wide radius curve and a large cyclone that minimises dust formation. (Option).
- Smooth inside with special bolts and steep cone enables the silo to be emptied completely.
- Several alternative auger boxes with progressive intakes for gentle and homogenous onward trans portation
- Large manhole in the auger box.

#### **Optional equipment**

Air inflow pipe, wide radius curve, cyclone filling and ventilation via the cyclone. Side ladder, roof ladder, roof platform with railing.

Auger box with manhole

Further information on Mafa's range of silos is available at www.mafa.se