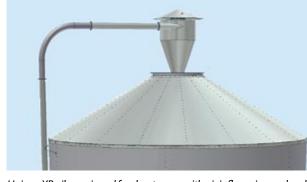

# The MAFA XB-silo is manufactured with the same precision and high quality as other MAFA silos.

Unique XB-silo equipped for dry storage with air inflow pipe and cyclone.

#### **Optional equipment**

Air inflow pipe, wide radius curve, cyclone filling and ventilation via the cyclone. Side ladder, roof ladder, roof platform with railing.

Auger box with manhole

Further information on Mafa's range of silos is available at www.mafa.se