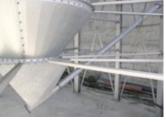

#### **MAFA XB-silo**

Manufactured entirely in Aluzinc and galvanized material and with cones with a smooth interior that facilitate efficient emptying of the silo.

#### The XB-silo provides a large number of benefits:

- Aluzinc only produces half the heat insolation in the silo compared with galvanized sheet-metal
- Aluzinc has a service life that is 2 to 3 times longer than galvanized sheet-metal.
- Filling takes place gently via a wide radius curve and a large cyclone that minimises dust formation. (Option).
- Smooth inside with special bolts and steep cone enables the silo to be emptied completely.
- Several alternative auger boxes with progressive intakes for gentle and homogenous onward trans portation
- Large manhole in the auger box.