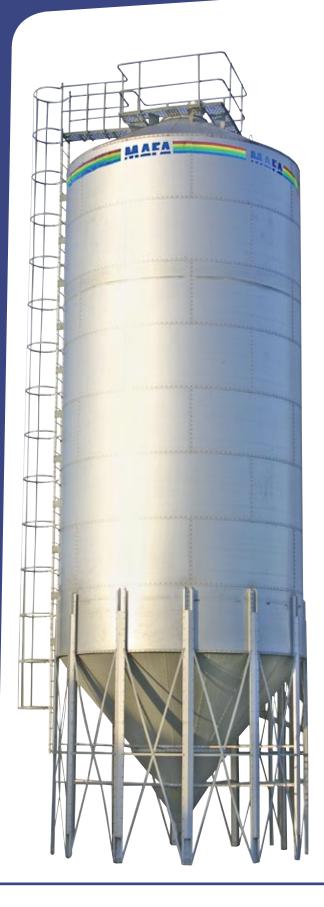

### **MAFA XB-silo**

## For storage up to 189 m<sup>3</sup>

Our largest silo so far. Manufactured with the same precision and high quality as our other MAFA silos.

#### **MAFA XB-silo**

Manufactured entirely in Aluzinc and galvanized material and with cones with a smooth interior that facilitate efficient emptying of the silo.